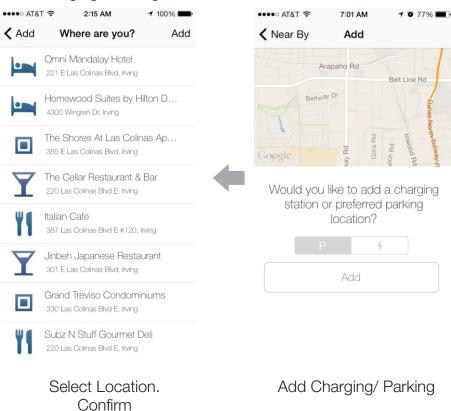

## JUXT App Screen Flows



Q

LNG

#### ADD Charging/ Parking Locations





# JUXT App Screen Flows

### SEARCH Charging/ Parking Locations: around destination, REAL TIME!



### SEARCH Charging/ Parking Locations: on the route, REAL TIME!

| •••• AT&T 🧟                                    |                            |   |
|------------------------------------------------|----------------------------|---|
| < On Rou                                       | ute Search Route           |   |
| N Start:                                       | 1500 Marilla Street, Dalla |   |
| End:                                           | Houston, TX                |   |
| Houston, TX<br>Houston, TX                     |                            |   |
| Harry Hines Boulevard<br><sup>Dallas, TX</sup> |                            |   |
| Hillcrest Ro<br>Dallas, TX