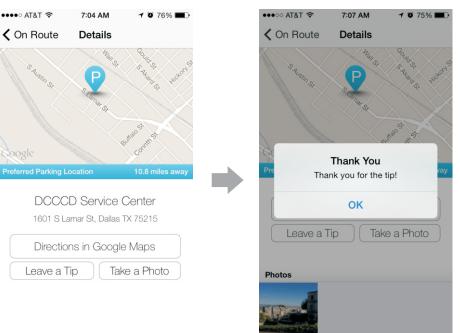

| Houston, TX                |   |
| Houston, TX<br>Houston, TX                     |                            |   |
| Harry Hines Boulevard<br><sup>Dallas, TX</sup> |                            |   |
| Hillcrest Ro<br>Dallas, TX                     | oad                        |   |
| Hurst, TX<br>Hurst, TX                         | P                          | r |
| QWE                                            | ERTYUIOP                   |   |
| AS                                             | DFGHJKL                    |   |
| • Z                                            | XCVBNM                     |   |
| 123                                            | ♀ space Go                 |   |







# JUXT App Screen Flows

#### Strengthen the Network: Add photos and tips





### REAL TIME, Voice Enabled parking notifications!