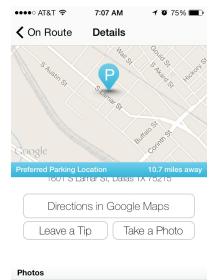

| 1500 Marilla Street, Dalla |   |
| End:                                           | Houston, TX                |   |
| Houston, TX<br>Houston, TX                     |                            |   |
| Harry Hines Boulevard<br><sup>Dallas, TX</sup> |                            |   |
| Hillcrest Ro<br>Dallas, TX                     | oad                        |   |
| Hurst, TX<br>Hurst, TX                         | P                          | r |
| QWE                                            | ERTYUIOP                   |   |
| AS                                             | DFGHJKL                    |   |
| • Z                                            | XCVBNM                     |   |
| 123                                            | ♀ space Go                 |   |







# JUXT App Screen Flows

#### Strengthen the Network: Add photos and tips





### REAL TIME, Voice Enabled parking notifications!