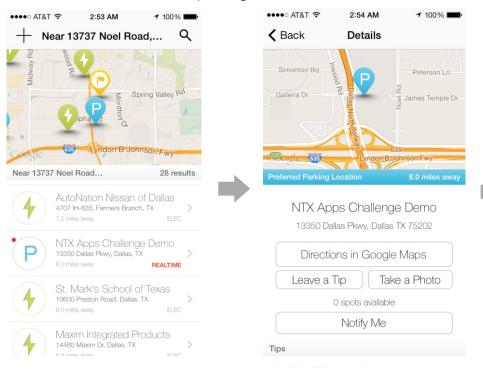

TX<br>Houston, TX                     |                            |   |
| Harry Hines Boulevard<br><sup>Dallas, TX</sup> |                            |   |
| Hillcrest Ro<br>Dallas, TX                     | oad                        |   |
| Hurst, TX<br>Hurst, TX                         | P                          | r |
| QWE                                            | ERTYUIOP                   |   |
| AS                                             | DFGHJKL                    |   |
| • Z                                            | XCVBNM                     |   |
| 123                                            | ♀ space Go                 |   |







# JUXT App Screen Flows

#### Strengthen the Network: Add photos and tips





### REAL TIME, Voice Enabled parking notifications!