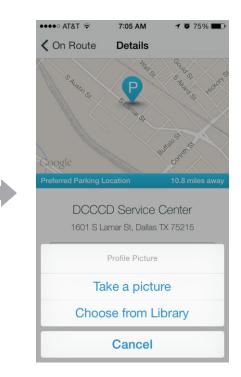

| Houston, TX                |   |
| Houston, TX<br>Houston, TX                     |                            |   |
| Harry Hines Boulevard<br><sup>Dallas, TX</sup> |                            |   |
| Hillcrest Ro<br>Dallas, TX                     | oad                        |   |
| Hurst, TX<br>Hurst, TX                         | P                          | r |
| QWE                                            | ERTYUIOP                   |   |
| AS                                             | DFGHJKL                    |   |
| • Z                                            | XCVBNM                     |   |
| 123                                            | ♀ space Go                 |   |







# JUXT App Screen Flows

#### Strengthen the Network: Add photos and tips





### REAL TIME, Voice Enabled parking notifications!