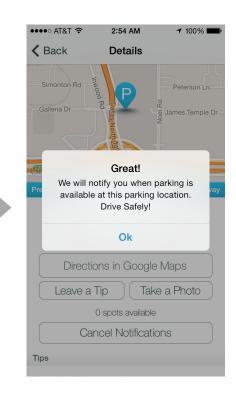

<br>Houston, TX                     |                            |   |
| Harry Hines Boulevard<br><sup>Dallas, TX</sup> |                            |   |
| Hillcrest Ro<br>Dallas, TX                     | oad                        |   |
| Hurst, TX<br>Hurst, TX                         | P                          | r |
| QWE                                            | ERTYUIOP                   |   |
| AS                                             | DFGHJKL                    |   |
| • Z                                            | XCVBNM                     |   |
| 123                                            | ♀ space Go                 |   |







# JUXT App Screen Flows

#### Strengthen the Network: Add photos and tips





### REAL TIME, Voice Enabled parking notifications!