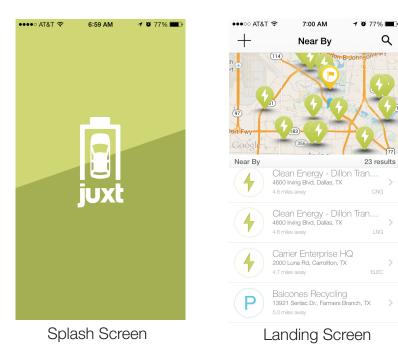

## JUXT App Screen Flows



Q

LNG

#### ADD Charging/ Parking Locations





# JUXT App Screen Flows

### SEARCH Charging/ Parking Locations: around destination, REAL TIME!



### SEARCH Charging/ Parking Locations: on the route, REAL TIME!

| •••• AT&T 🧟                                    |                            |   |
|------------------------------------------------|----------------------------|---|
| < On Rou                                       | ute Search Route           |   |
| N Start:                                       | 1500 Marilla Street, Dalla |   |
| End:                                           | Houston, TX                |   |
| Houston, TX<br>Houston, TX                     |                            |   |
| Harry Hines Boulevard<br><sup>Dallas, TX</sup> |                            |