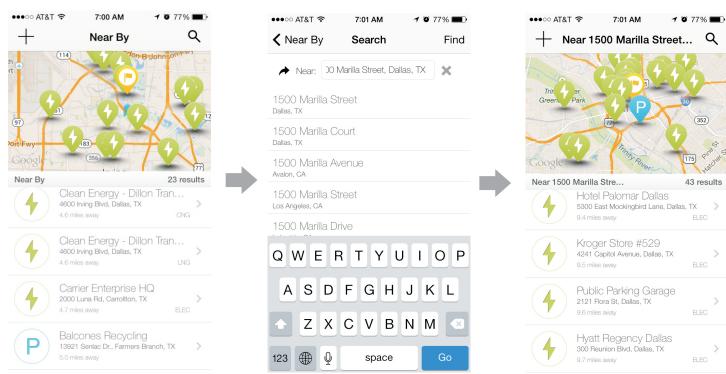

## JUXT App Screen Flows



Q

LNG

#### ADD Charging/ Parking Locations





# JUXT App Screen Flows

### SEARCH Charging/ Parking Locations: around destination, REAL TIME!



### SEARCH Charging/ Parking Locations: on the route, REAL TIME!

| •••• AT&T 🧟                                    |                            |   |
|------------------------------------------------|----------------------------|---|
| < On Rou                                       | ute Search Route           |   |
| N Start:                                       | 1500 Marilla Street, Dalla |   |
| End:                                           | Houston, TX                |   |
| Houston, TX<br>Houston, TX                     |                            |   |
| Harry Hines Boulevard<br><sup>Dallas, TX</sup> |                            |   |
| Hillcrest Ro<br>Dallas, TX                     | oad                        |   |
| Hurst, TX<br>Hurst, TX                         | P