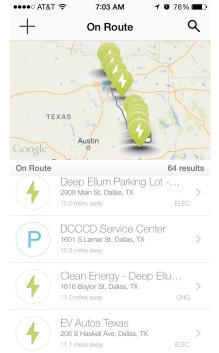

### SEARCH Charging/ Parking Locations: on the route, REAL TIME!

| •••• AT&T 🧟                                    |                            |   |
|------------------------------------------------|----------------------------|---|
| < On Rou                                       | ute Search Route           |   |
| N Start:                                       | 1500 Marilla Street, Dalla |   |
| End:                                           | Houston, TX                |   |
| Houston, TX<br>Houston, TX                     |                            |   |
| Harry Hines Boulevard<br><sup>Dallas, TX</sup> |                            |   |
| Hillcrest Ro<br>Dallas, TX                     | oad                        |   |
| Hurst, TX<br>Hurst, TX                         | P                          | r |
| QWE                                            | ERTYUIOP                   |   |
| AS                                             | DFGHJKL                    |   |
| • Z                                            | XCVBNM                     |   |
| 123                                            | ♀ space Go                 |   |