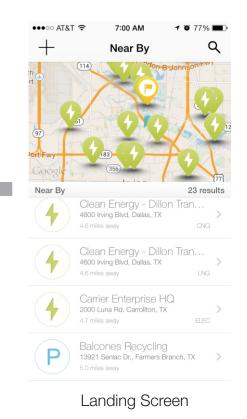

## JUXT App Screen Flows



Q

LNG

#### ADD Charging/ Parking Locations





# JUXT App Screen Flows

### SEARCH Charging/ Parking Locations: around destination, REAL TIME!



### SEARCH Charging/ Parking Locations: on the route, REAL TIME!

| •••• AT&T 🧟                                    |                            |   |
|------------------------------------------------|----------------------------|---|
| < On Rou                                       | ute Search Route           |   |
| N Start:                                       | 1500 Marilla Street, Dalla |   |
| End:                                           | Houston, TX                |   |
| Houston, TX<br>Houston, TX                     |                            |   |
| Harry Hines Boulevard<br><sup>Dallas, TX</sup> |                            |   |
| Hillcrest Ro<br>Dallas, TX